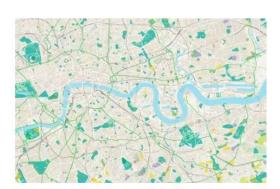

#### OS MasterMap Greenspace - Layer

OS MasterMap® Greenspace - Layer is Britain's most comprehensive greenspace dataset covering urban areas across England, Scotland and Wales.

Topography