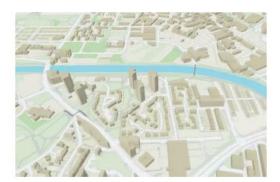

## OS MasterMap Building Height Attribute

OS MasterMap Topography Layer – Building Height Attribute shows building height properties to help manage assets, plan works and visualise urban density.

Topography