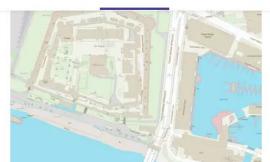

## OS MasterMap Topography Layer

OS MasterMap® Topography Layer is the most detailed complete and current view of Great Britain's landscape, allowing you to make location based decisions about your assets, risks and services.