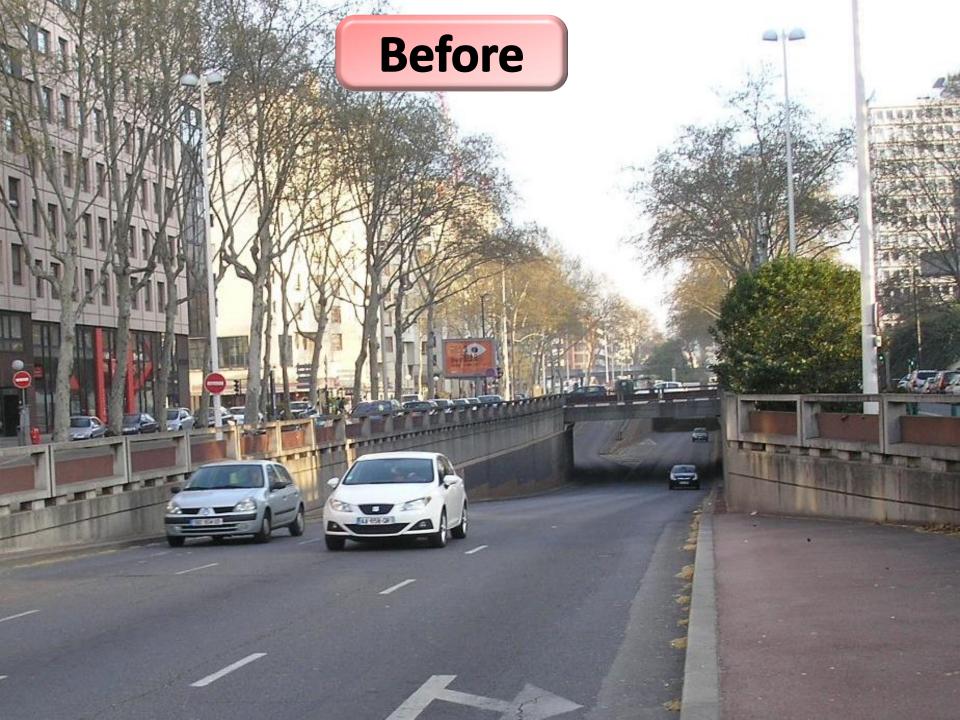

## Trees in Hard Landscapes Learning from Greater Lyon

Presented by Anne Jaluzot Glasgow City Halls 22 June 2015















- Polluted surface water runoff
- Non-polluted surface water runoff



- Surface water runoff infiltration
- 2. Overflow and/or storage of surface water runoff
- 3. Surface water runoff re-use
- Controlled rate outflow into combined sewer (during heavy storms)
- Remains directed to existing combined sewer
- Only directed to combined sewer when winter treatment is applied to the bus lanes



| POLLUTION   | Lower                                   | Higher, incl. salt   |  |
|-------------|-----------------------------------------|----------------------|--|
| HUMIDITY    | Wetter                                  | Drier                |  |
| MAINTENANCE | More manicured                          | Limited: once a year |  |
| FUNCTIONS   | Water management & ecological functions |