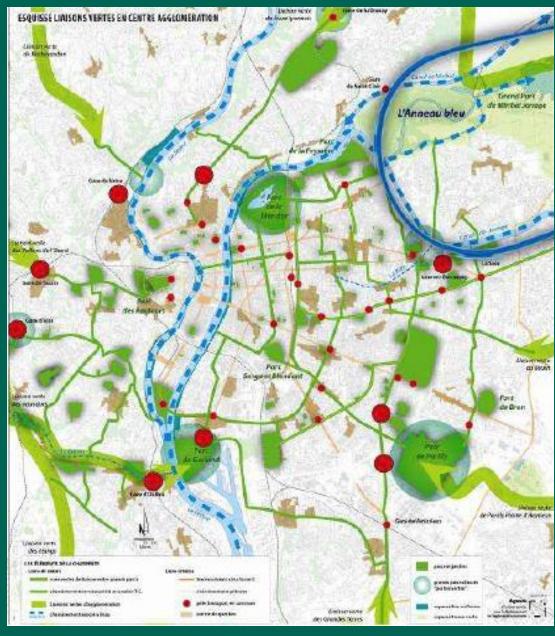

water runoff
- Non-polluted surface water runoff



- Surface water runoff infiltration
- 2. Overflow and/or storage of surface water runoff
- 3. Surface water runoff re-use
- Controlled rate outflow into combined sewer (during heavy storms)
- Remains directed to existing combined sewer
- Only directed to combined sewer when winter treatment is applied to the bus lanes



| POLLUTION   | Lower                                   | Higher, incl. salt   |  |
|-------------|-----------------------------------------|----------------------|--|
| HUMIDITY    | Wetter                                  | Drier                |  |
| MAINTENANCE | More manicured                          | Limited: once a year |  |
| FUNCTIONS   | Water management & ecological functions |                      |  |













## Relevance to the UK context?





"Our tree and sustainable transport strategies go hand in hand: the latter frees up some space for the former, the former creates the environment needed for the latter. There is no other way we could have succeeded."

Frédéric Ségur Arboricultural Manager, Greater Lyon Authority





"Our tree and sustainable transport strategies go hand in hand: the latter frees up some space for the former, the former creates the environment needed for the latter. There is no other way we could have succeeded."

Frédéric Ségur Arboricultural Manager, Greater Lyon Authority











(Join us, it's free!)

www.tdag.org.uk

(Follow us on twitter)

@TDAG\_TalkTree

(Contacting Anne)

annejaluzot@gmail.com