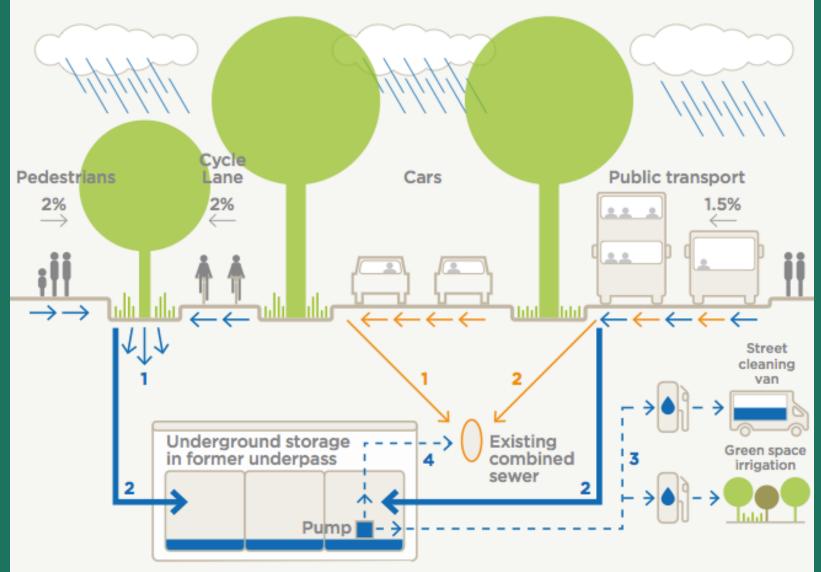

## Trees in Hard Landscapes Learning from Greater Lyon

Presented by Anne Jaluzot Glasgow City Halls 22 June 2015

- Polluted surface water runoff
- Non-polluted surface water runoff

- Surface water runoff infiltration
- 2. Overflow and/or storage of surface water runoff
- 3. Surface water runoff re-use
- Controlled rate outflow into combined sewer (during heavy storms)
- Remains directed to existing combined sewer
- Only directed to combined sewer when winter treatment is applied to the bus lanes