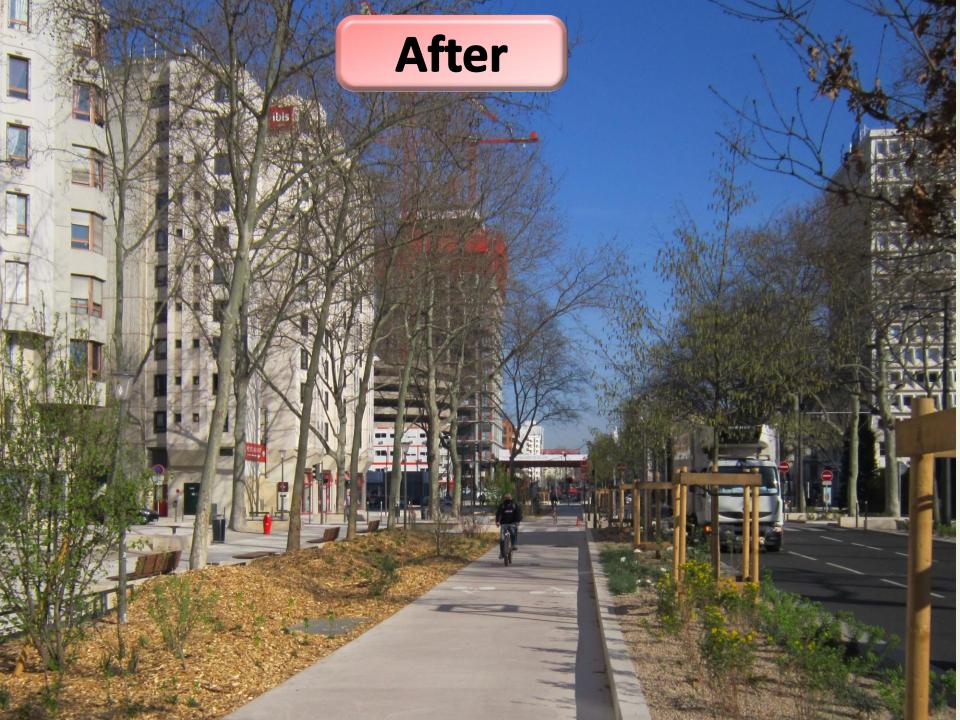

## Trees in Hard Landscapes Learning from Greater Lyon

Presented by Anne Jaluzot Glasgow City Halls 22 June 2015















- Polluted surface water runoff
- Non-polluted surface water runoff



- Surface water runoff infiltration
- 2. Overflow and/or storage of surface water runoff
- 3. Surface water runoff re-use
- Controlled rate outflow into combined sewer (during heavy storms)
- Remains directed to existing combined sewer
- Only directed to combined sewer when winter treatment is applied to the bus lanes



| POLLUTION   | Lower                                   | Higher, incl. salt   |  |
|-------------|-----------------------------------------|----------------------|--|
| HUMIDITY    | Wetter                                  | Drier                |  |
| MAINTENANCE | More manicured                          | Limited: once a year |  |
| FUNCTIONS   | Water management & ecological functions |