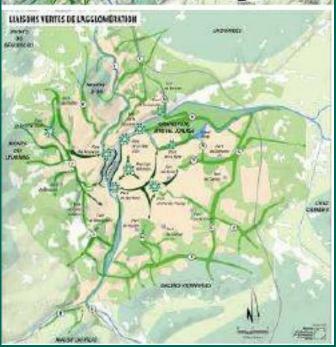

e water runoff
- Non-polluted surface water runoff



- Surface water runoff infiltration
- 2. Overflow and/or storage of surface water runoff
- 3. Surface water runoff re-use
- Controlled rate outflow into combined sewer (during heavy storms)
- Remains directed to existing combined sewer
- Only directed to combined sewer when winter treatment is applied to the bus lanes



| POLLUTION   | Lower                                   | Higher, incl. salt   |  |
|-------------|-----------------------------------------|----------------------|--|
| HUMIDITY    | Wetter                                  | Drier                |  |
| MAINTENANCE | More manicured                          | Limited: once a year |  |
| FUNCTIONS   | Water management & ecological functions |                      |  |













## Relevance to the UK context?





"Our tree and sustainable transport strategies go hand in hand: the latter frees up some space for the former, the former creates the environment needed for the latter. There is no other way we could have succeeded."

Frédéric Ségur Arboricultural Manager, Greater Lyon Authority





"Our tree and sustainable transport strategies go hand in hand: the latter frees up some space for the former, the former creates the environment needed for the latter. There is no other way we could have succeeded."

Frédéric Ségur Arboricultural Manager, Greater Lyon Authority











(Join us, it's free!)

www.tdag.org.uk

(Follow us on twitter)

@TDAG\_TalkTree

(Contacting Anne)

annejaluzot@gmail.com