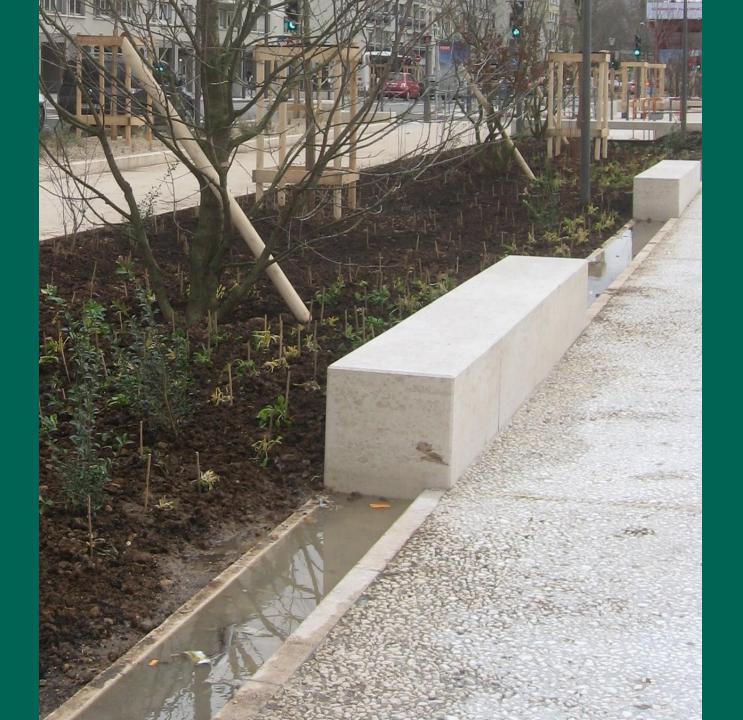

## Trees in Hard Landscapes Learning from Greater Lyon

Presented by Anne Jaluzot Glasgow City Halls 22 June 2015

- Polluted surface water runoff
- Non-polluted surface water runoff

- Surface water runoff infiltration
- 2. Overflow and/or storage of surface water runoff
- 3. Surface water runoff re-use
- Controlled rate outflow into combined sewer (during heavy storms)
- Remains directed to existing combined sewer
- Only directed to combined sewer when winter treatment is applied to the bus lanes