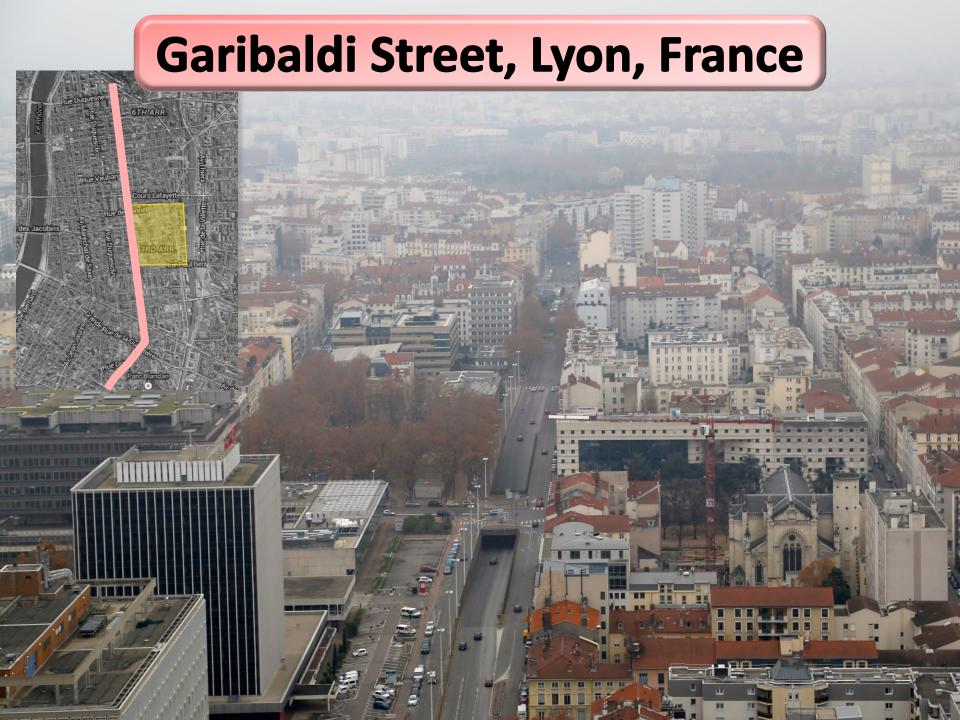

## Trees in Hard Landscapes Learning from Greater Lyon

Presented by Anne Jaluzot Glasgow City Halls 22 June 2015















- Polluted surface water runoff
- Non-polluted surface water runoff



- Surface water runoff infiltration
- 2. Overflow and/or storage of surface water runoff
- 3. Surface water runoff re-use
- Controlled rate outflow into combined sewer (during heavy storms)
- Remains directed to existing combined sewer
- Only directed to combined sewer when winter treatment is applied to the bus lanes



| POLLUTION   | Lower                                   | Higher, incl. salt   |  |
|-------------|-----------------------------------------|----------------------|--|
| HUMIDITY    | Wetter                                  | Drier                |  |
| MAINTENANCE | More manicured                          | Limited: once a year |  |
| FUNCTIONS   | Water management & ecological functions |