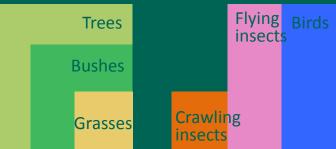

| POLLUTION   | Lower                                   | Higher, incl. salt   |  |
|-------------|-----------------------------------------|----------------------|--|
| HUMIDITY    | Wetter                                  | Drier                |  |
| MAINTENANCE | More manicured                          | Limited: once a year |  |
| FUNCTIONS   | Water management & ecological functions |                      |  |