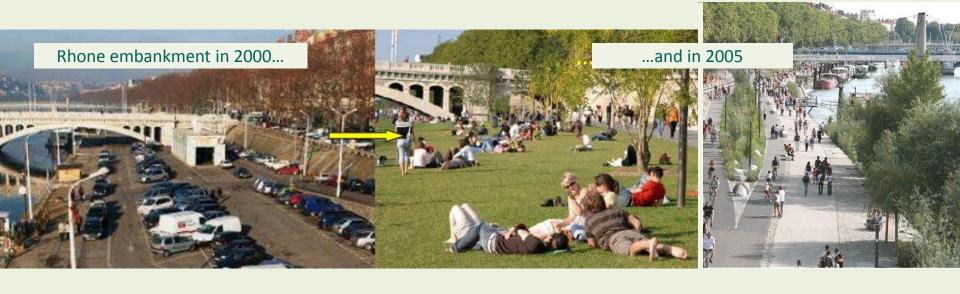

unoff



- Surface water runoff infiltration
- 2. Overflow and/or storage of surface water runoff
- 3. Surface water runoff re-use
- Controlled rate outflow into combined sewer (during heavy storms)
- Remains directed to existing combined sewer
- Only directed to combined sewer when winter treatment is applied to the bus lanes



| POLLUTION   | Lower                                   | Higher, incl. salt   |  |
|-------------|-----------------------------------------|----------------------|--|
| HUMIDITY    | Wetter                                  | Drier                |  |
| MAINTENANCE | More manicured                          | Limited: once a year |  |
| FUNCTIONS   | Water management & ecological functions |                      |  |













## Relevance to the UK context?





"Our tree and sustainable transport strategies go hand in hand: the latter frees up some space for the former, the former creates the environment needed for the latter. There is no other way we could have succeeded."

Frédéric Ségur Arboricultural Manager, Greater Lyon Authority





"Our tree and sustainable transport strategies go hand in hand: the latter frees up some space for the former, the former creates the environment needed for the latter. There is no other way we could have succeeded."

Frédéric Ségur Arboricultural Manager, Greater Lyon Authority











(Join us, it's free!)

www.tdag.org.uk

(Follow us on twitter)

@TDAG\_TalkTree

(Contacting Anne)

annejaluzot@gmail.com