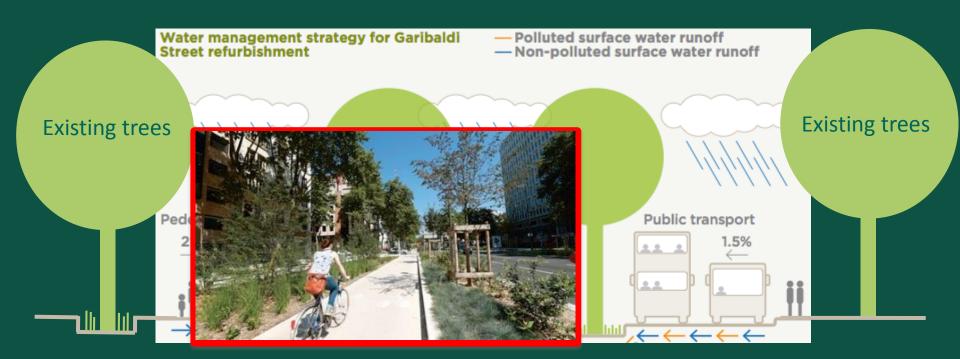

## Trees in Hard Landscapes Learning from Greater Lyon

Presented by Anne Jaluzot Glasgow City Halls 22 June 2015

- Polluted surface water runoff
- Non-polluted surface water runoff

- Surface water runoff infiltration
- 2. Overflow and/or storage of surface water runoff
- 3. Surface water runoff re-use
- Controlled rate outflow into combined sewer (during heavy storms)
- Remains directed to existing combined sewer
- Only directed to combined sewer when winter treatment is applied to the bus lanes